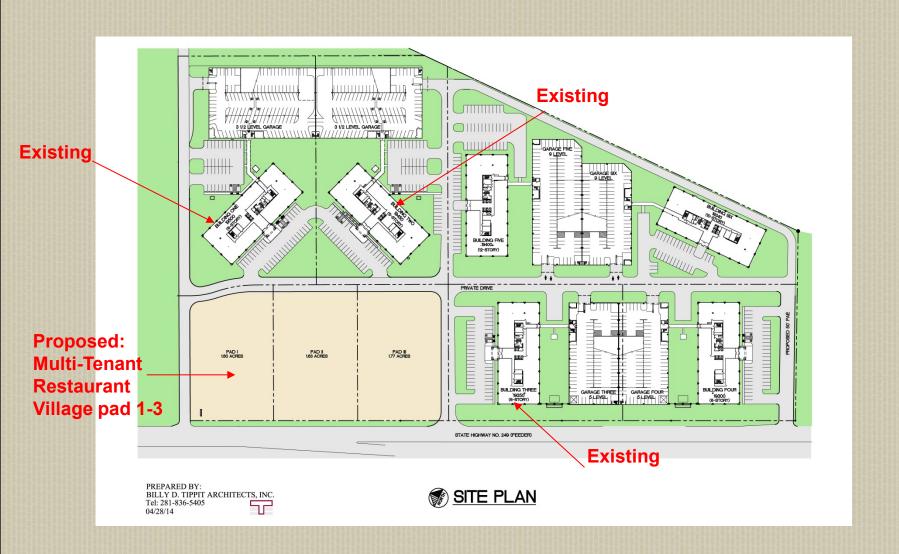

## CHASEWOOD CROSSING SITE PLAN

### **RETAIL CENTER SITE PLAN**

# | CHASEWOOD CROSSING PAD SITE | Bits 'to repert recommendation of the commendation of

# **CHASEWOOD CROSSING PAD SITES**

19350/19450/19500 SH 249

Pad I 1.60 Acres
Pad II 1.63 Acres
Pad III 1.77 Acres

Brenda Pennington Phone: 713-621-5050 Cell: 281-450-5700

Brenda@penningtoncommercial.com