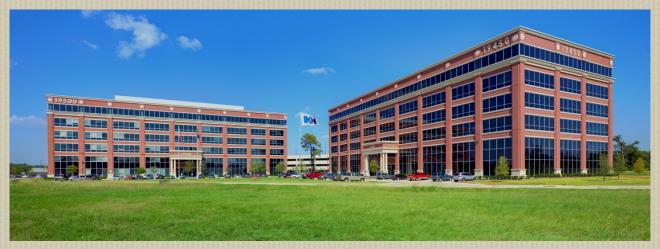

# **CHASEWOOD CROSSING**

### PAD SITES AND PROPOSED RETAIL CENTER

19450, 19500, 19350 & 19490 STATE HIGHWAY 249 HOUSTON, TEXAS 77070

#### **Property Information:**

- Three Class A office buildings (468,000 total SF) built on 30 acres
- 3 pad sites located on SH 249 between Cypresswood Drive and Grant Road
  - Open to ground lease, pad site sale or build-to-suit
    - New multi-Tenant retail center in development
      - •1,500-9,840 sq. ft. available
    - Additional land available for retail/medical space

### **LOCATION**

19450, 19500, 19350 & 19490 State Highway 249, Houston, Texas 77070