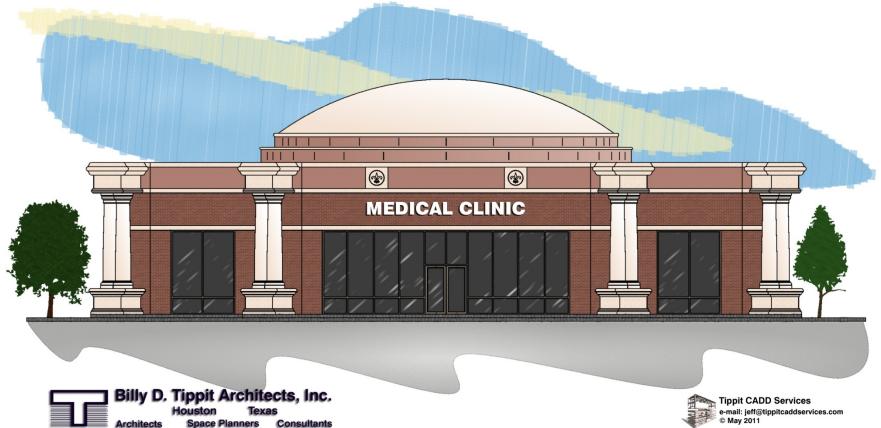

Class A office buildings (468,000 total SF) built on 30 acres
- 3 pad sites located on SH 249 between Cypresswood Drive and Grant Road
  - Open to ground lease, pad site sale or build-to-suit
    - New multi-Tenant retail center in development
      - •1,500-9,840 sq. ft. available
    - Additional land available for retail/medical space

Brenda Pennington Phone: 713-621-5050 Cell: 281-450-5700

Brenda@penningtoncommercial.com



### **LOCATION**

19450, 19500, 19350 & 19490 State Highway 249, Houston, Texas 77070



## CHASEWOOD CROSSING SITE PLAN



### **RETAIL CENTER SITE PLAN**

# | CHASEWOOD CROSSING PAD SITE | Bits 'to repert recommendation of the commendation of

# STATE HIGHWAY NO. 249 (FEEDER)



# CHASEWOOD CROSSING SIDE ELEVATION







#### CHASEWOOD CROSSING FRONT ELEVATION







# **CHASEWOOD CROSSING PAD SITES**

19350/19450/19500 SH 249

Pad I 1.60 Acres
Pad II 1.63 Acres
Pad III 1.77 Acres

Brenda Pennington Phone: 713-621-5050 Cell: 281-450-5700

Brenda@penningtoncommercial.com



# Champion Forest Master Planned Development Demographic Information

| Demographics                        |           |           | Traffic Counts |                                            |             |
|-------------------------------------|-----------|-----------|----------------|--------------------------------------------|-------------|
|                                     | 1 Mile    | 3 Miles   | 5 Miles        | Highway 249 north of FM<br>1960            | 145,000 VPD |
| 2018 Population<br>Estimates        | 13,773    | 110,814   | 283,020        | Highway 249 s