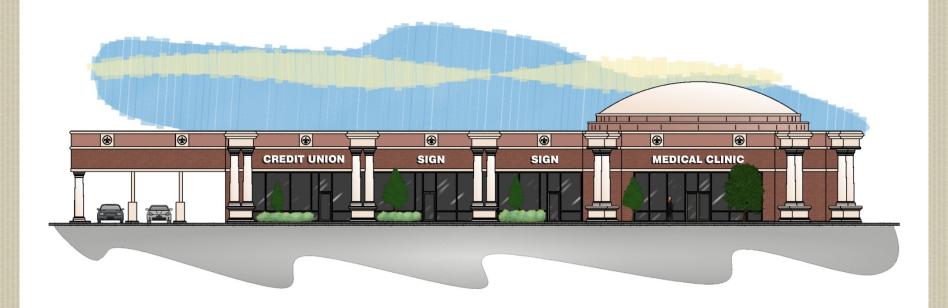

77070

#### **Property Information:**

- Three Class A office buildings (468,000 total SF) built on 30 acres
- 3 pad sites located on SH 249 between Cypresswood Drive and Grant Road
  - Open to ground lease, pad site sale or build-to-suit
    - New multi-Tenant retail center in development
      - •1,500-9,840 sq. ft. available
    - Additional land available for retail/medical space

Brenda Pennington Phone: 713-621-5050 Cell: 281-450-5700

Brenda@penningtoncommercial.com



### **LOCATION**

19450, 19500, 19350 & 19490 State Highway 249, Houston, Texas 77070



## CHASEWOOD CROSSING SITE PLAN



### **RETAIL CENTER SITE PLAN**

# | CHASEWOOD CROSSING PAD SITE | Bits 'to repert recommendation of the commendation of

# STATE HIGHWAY NO. 249 (FEEDER)



# CHASEWOOD CROSSING SIDE ELEVATION







#### CHASEWOOD CROSSING FRONT ELEVATION







# **CHASEWOOD CROSSING PAD SITES**

19350/19450/19500 SH 249

Pad I 1.60 Acres
Pad II 1.63 Acres
Pad III 1.77 Acres

Brenda Pennington Phone: 713-621-5050 Cell: 281-450-5700

Brenda@penningtoncommercial.com



# Champion Forest Master Planned Development Demographic Information

| Demographics                        |           |           | Traffic Counts |                                            |             |
|-------------------------------------|-----------|-----------|----------------|--------------------------------------------|-------------|
|                                     | 1 Mile    | 3 Miles   | 5 Miles        | Highway 249 north of FM<br>1960            | 145,000 VPD |
| 2018 Population<br>Estimates        | 13,773