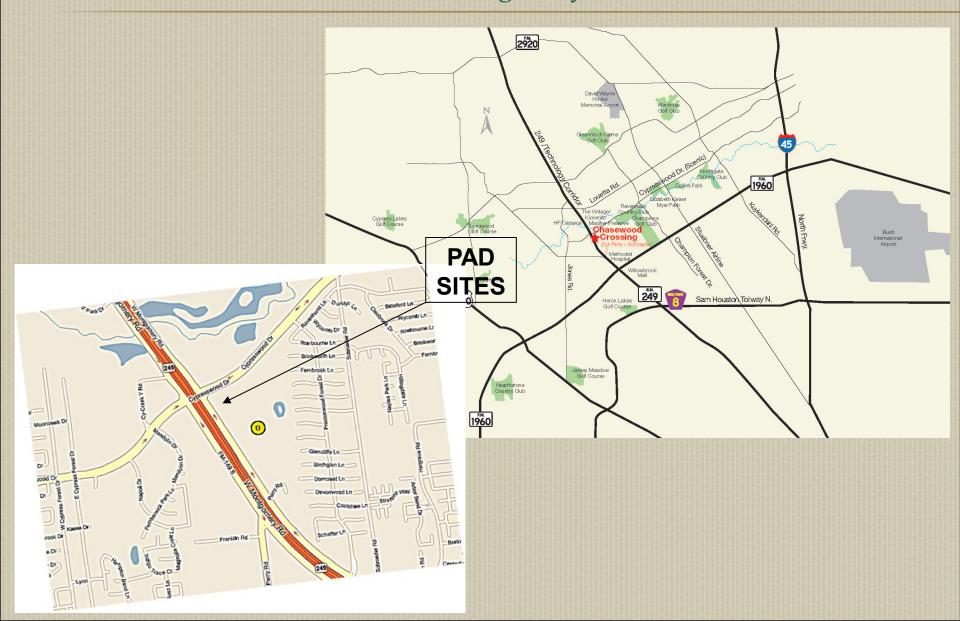

### **LOCATION**

19450, 19500, 19350 & 19490 State Highway 249, Houston, Texas 77070

# **CHASEWOOD CROSSING PAD SITES**

19350/19450/19500 SH 249

Pad I 1.60 Acres
Pad II 1.63 Acres
Pad III 1.77 Acres

Brenda Pennington Phone: 713-621-5050 Cell: 281-450-5700

Brenda@penningtoncommercial.com